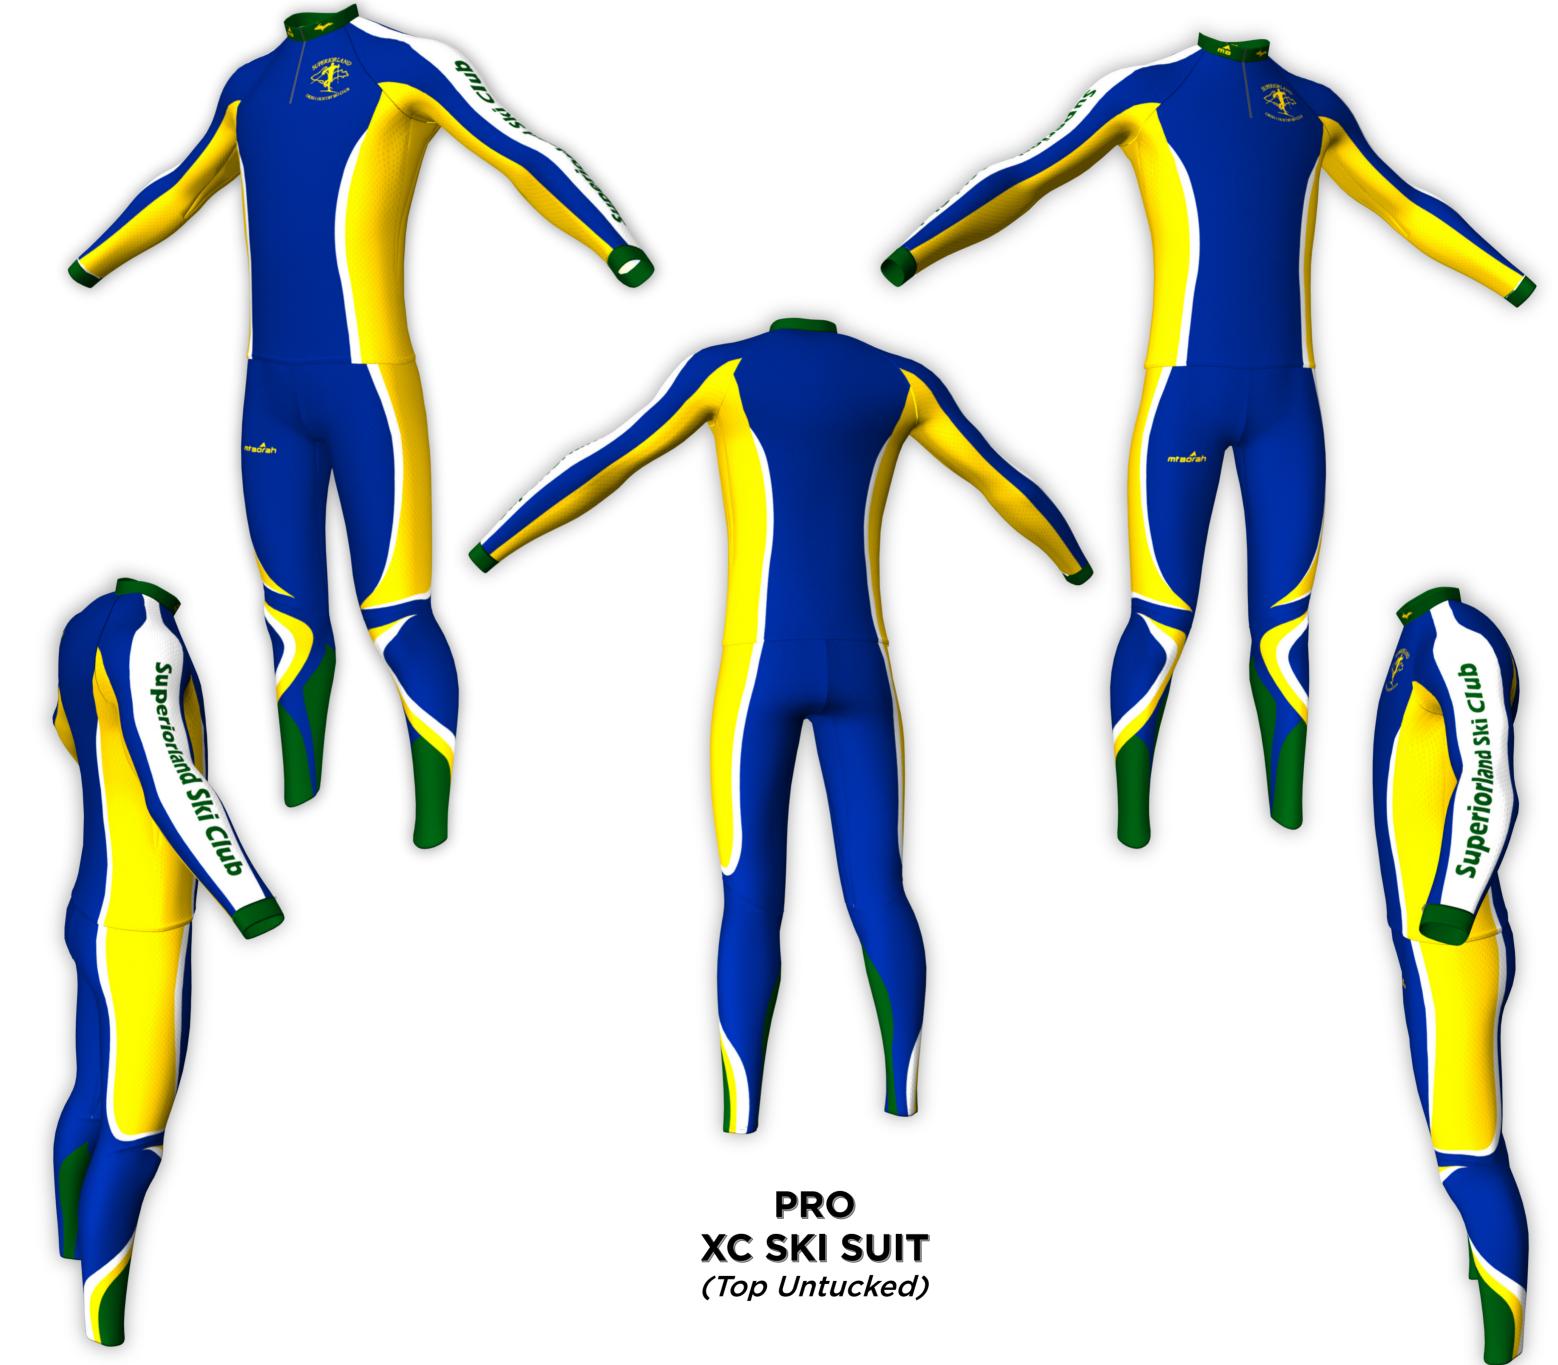

## TO VIEW THIS DOCUMENT LARGER AND TO ZOOM IN. PLEASE CLICK THE PDF ICON IN THE UPPER RIGHT **CORNER OF THE EchoSign SITE.**

Thank you for choosing Mt.Borah Custom for your custom ski suit design. You will see that these images represent your custom ski suit completely assembled. We cannot continue with your order until we hear from you and get your approval on your design. Please EchoSign this documnet below if you require no further changes. If you have additional changes, please give us a call or email us.

## mteorah

150 Jack Berg Ln. Coon Valley, WI 54623 Phone - 800.354.2825 or 608.452.2138 Fax - 608.452.2139 info@mtborah.com

Please zoom in and review image panel, logo and design element carefully before approving through EcoSign.