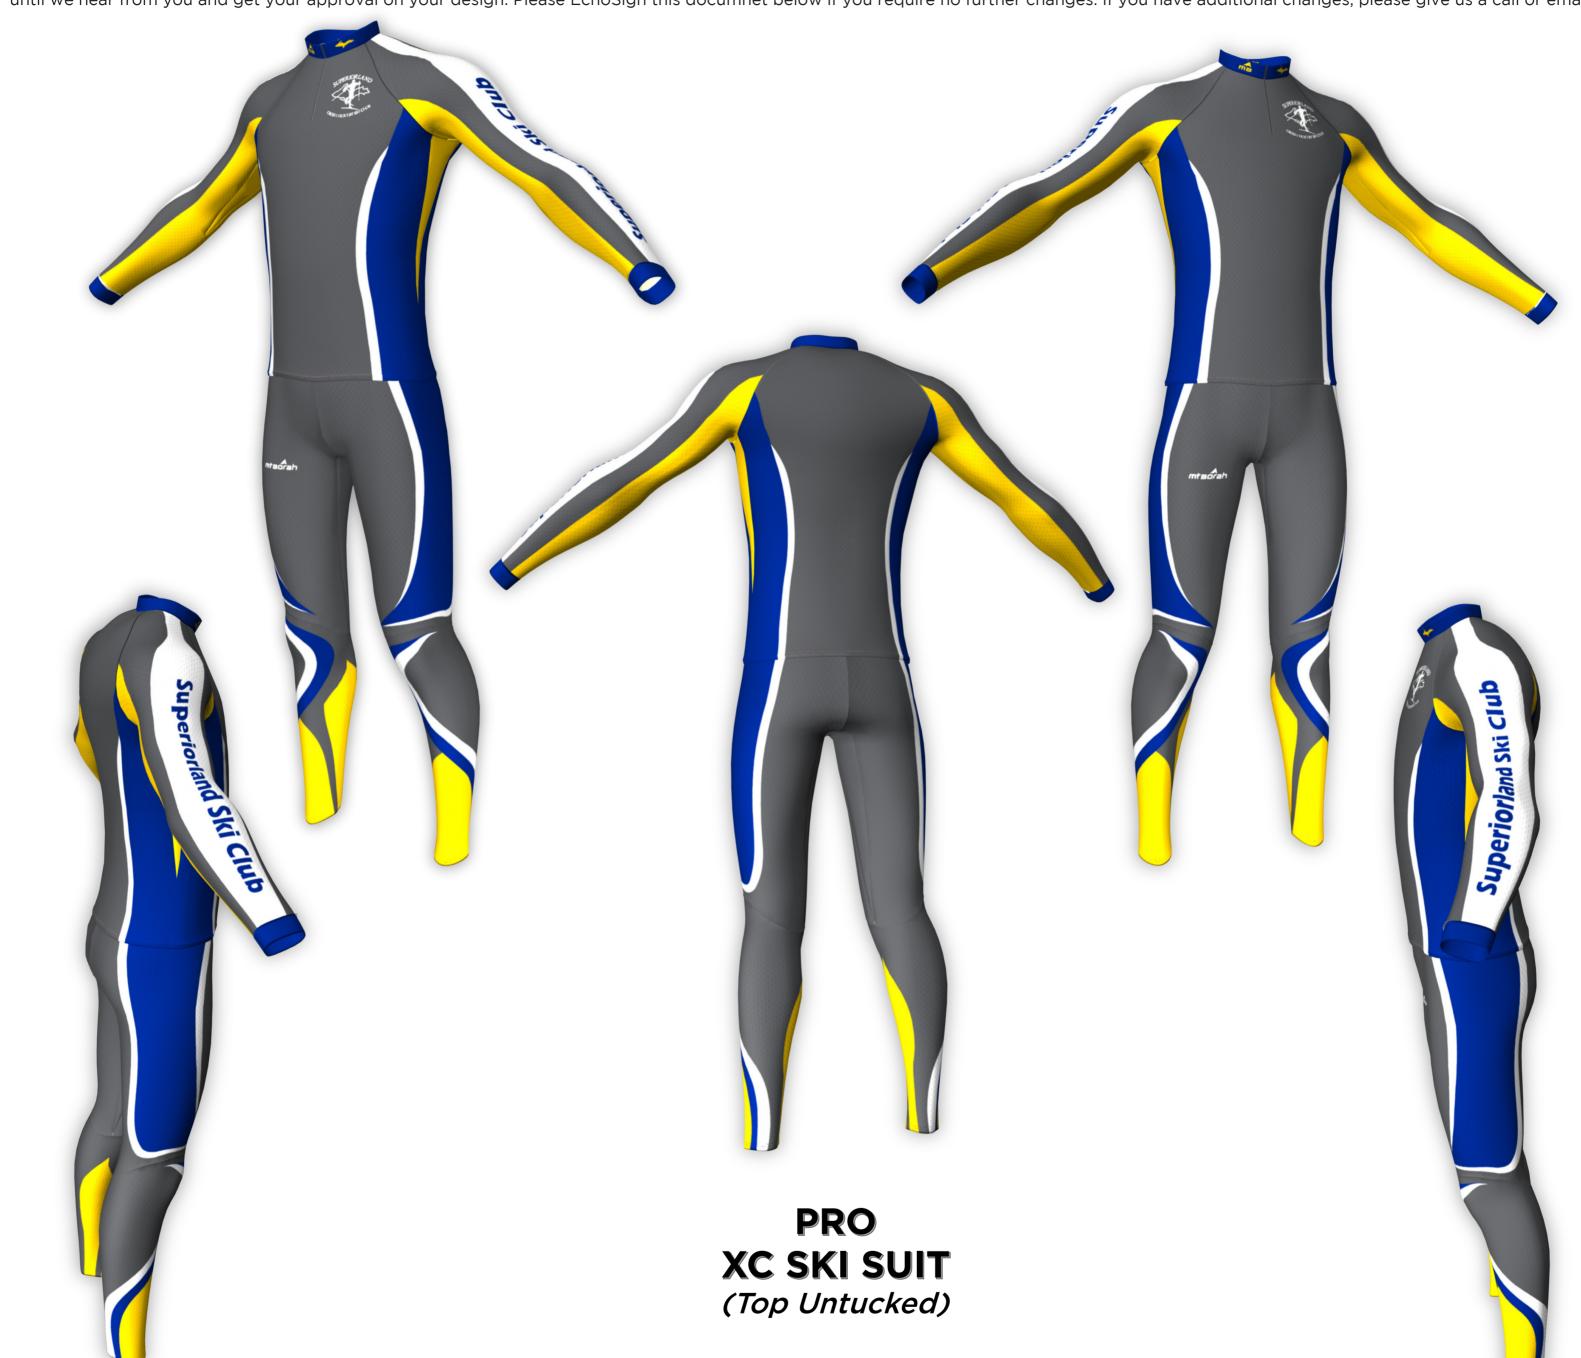

Job: MI.NMU Date: 4.16.12 CSR: MARK

TO VIEW THIS DOCUMENT LARGER AND TO ZOOM IN.
PLEASE CLICK THE PDF ICON IN THE UPPER RIGHT
CORNER OF THE EchoSign SITE.

Thank you for choosing Mt.Borah Custom for your custom ski suit design. You will see that these images represent your custom ski suit completely assembled. We cannot continue with your order until we hear from you and get your approval on your design. Please EchoSign this documnet below if you require no further changes. If you have additional changes, please give us a call or email us.

Please zoom in and review image panel, logo and design element carefully before approving through EcoSign.